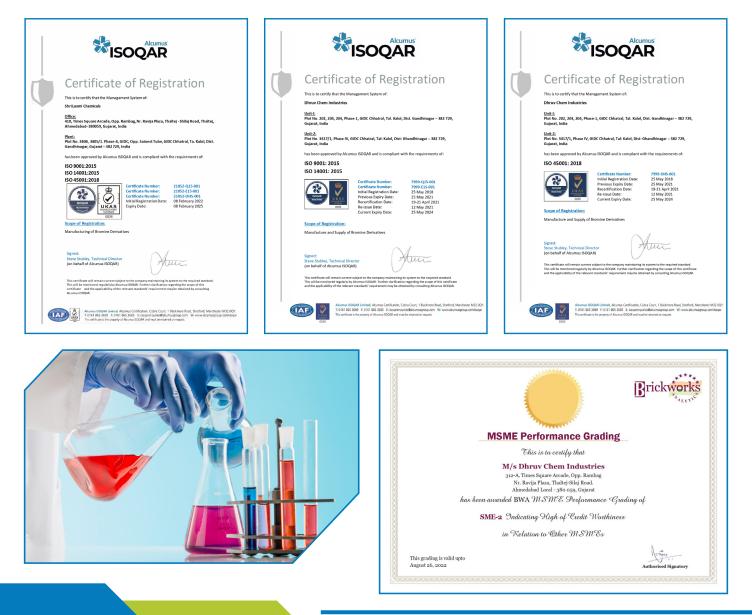

**Year 2020** - Establishment of Shri Laxmi Chemicals, Chhatral and Synergy Intermediates, Olpad for R&D and bromine based product development and manufacturing.

FACILITY

- Dhruv Chem Industries and Shri Laxmi Chemicals has state of the art manufacturing facilities for manufacturing of Bromine derivatives at their Chhatral Units.
- Companies are ISO Certified for 9001: 2015, 14001: 2015, 14001: 2018
- Company has acquired all necessary approvals, consents and permissions from Pollution Control Boards and GIDC to manufacture enlisted products.

# **RESEARCH AND DEVELOPMENT**

Dhruv Chem Industries is a leading organization, specialized in BROMINE based derivatives and fine chemicals for API's and specialty chemicals, since 1995.

Our major success comes from the process innovation and effficiencies. Our product portfolio has increased to around 38 products by the end of March 2022.

Dhruv Chem Industries has its own R&D facilities – at Chhatral. It has a dedicated and experienced team for Research and Development.

Dhruv Chem Industries is committed to strengthening its R&D capabilities and keeps adequate budget for its R&D.